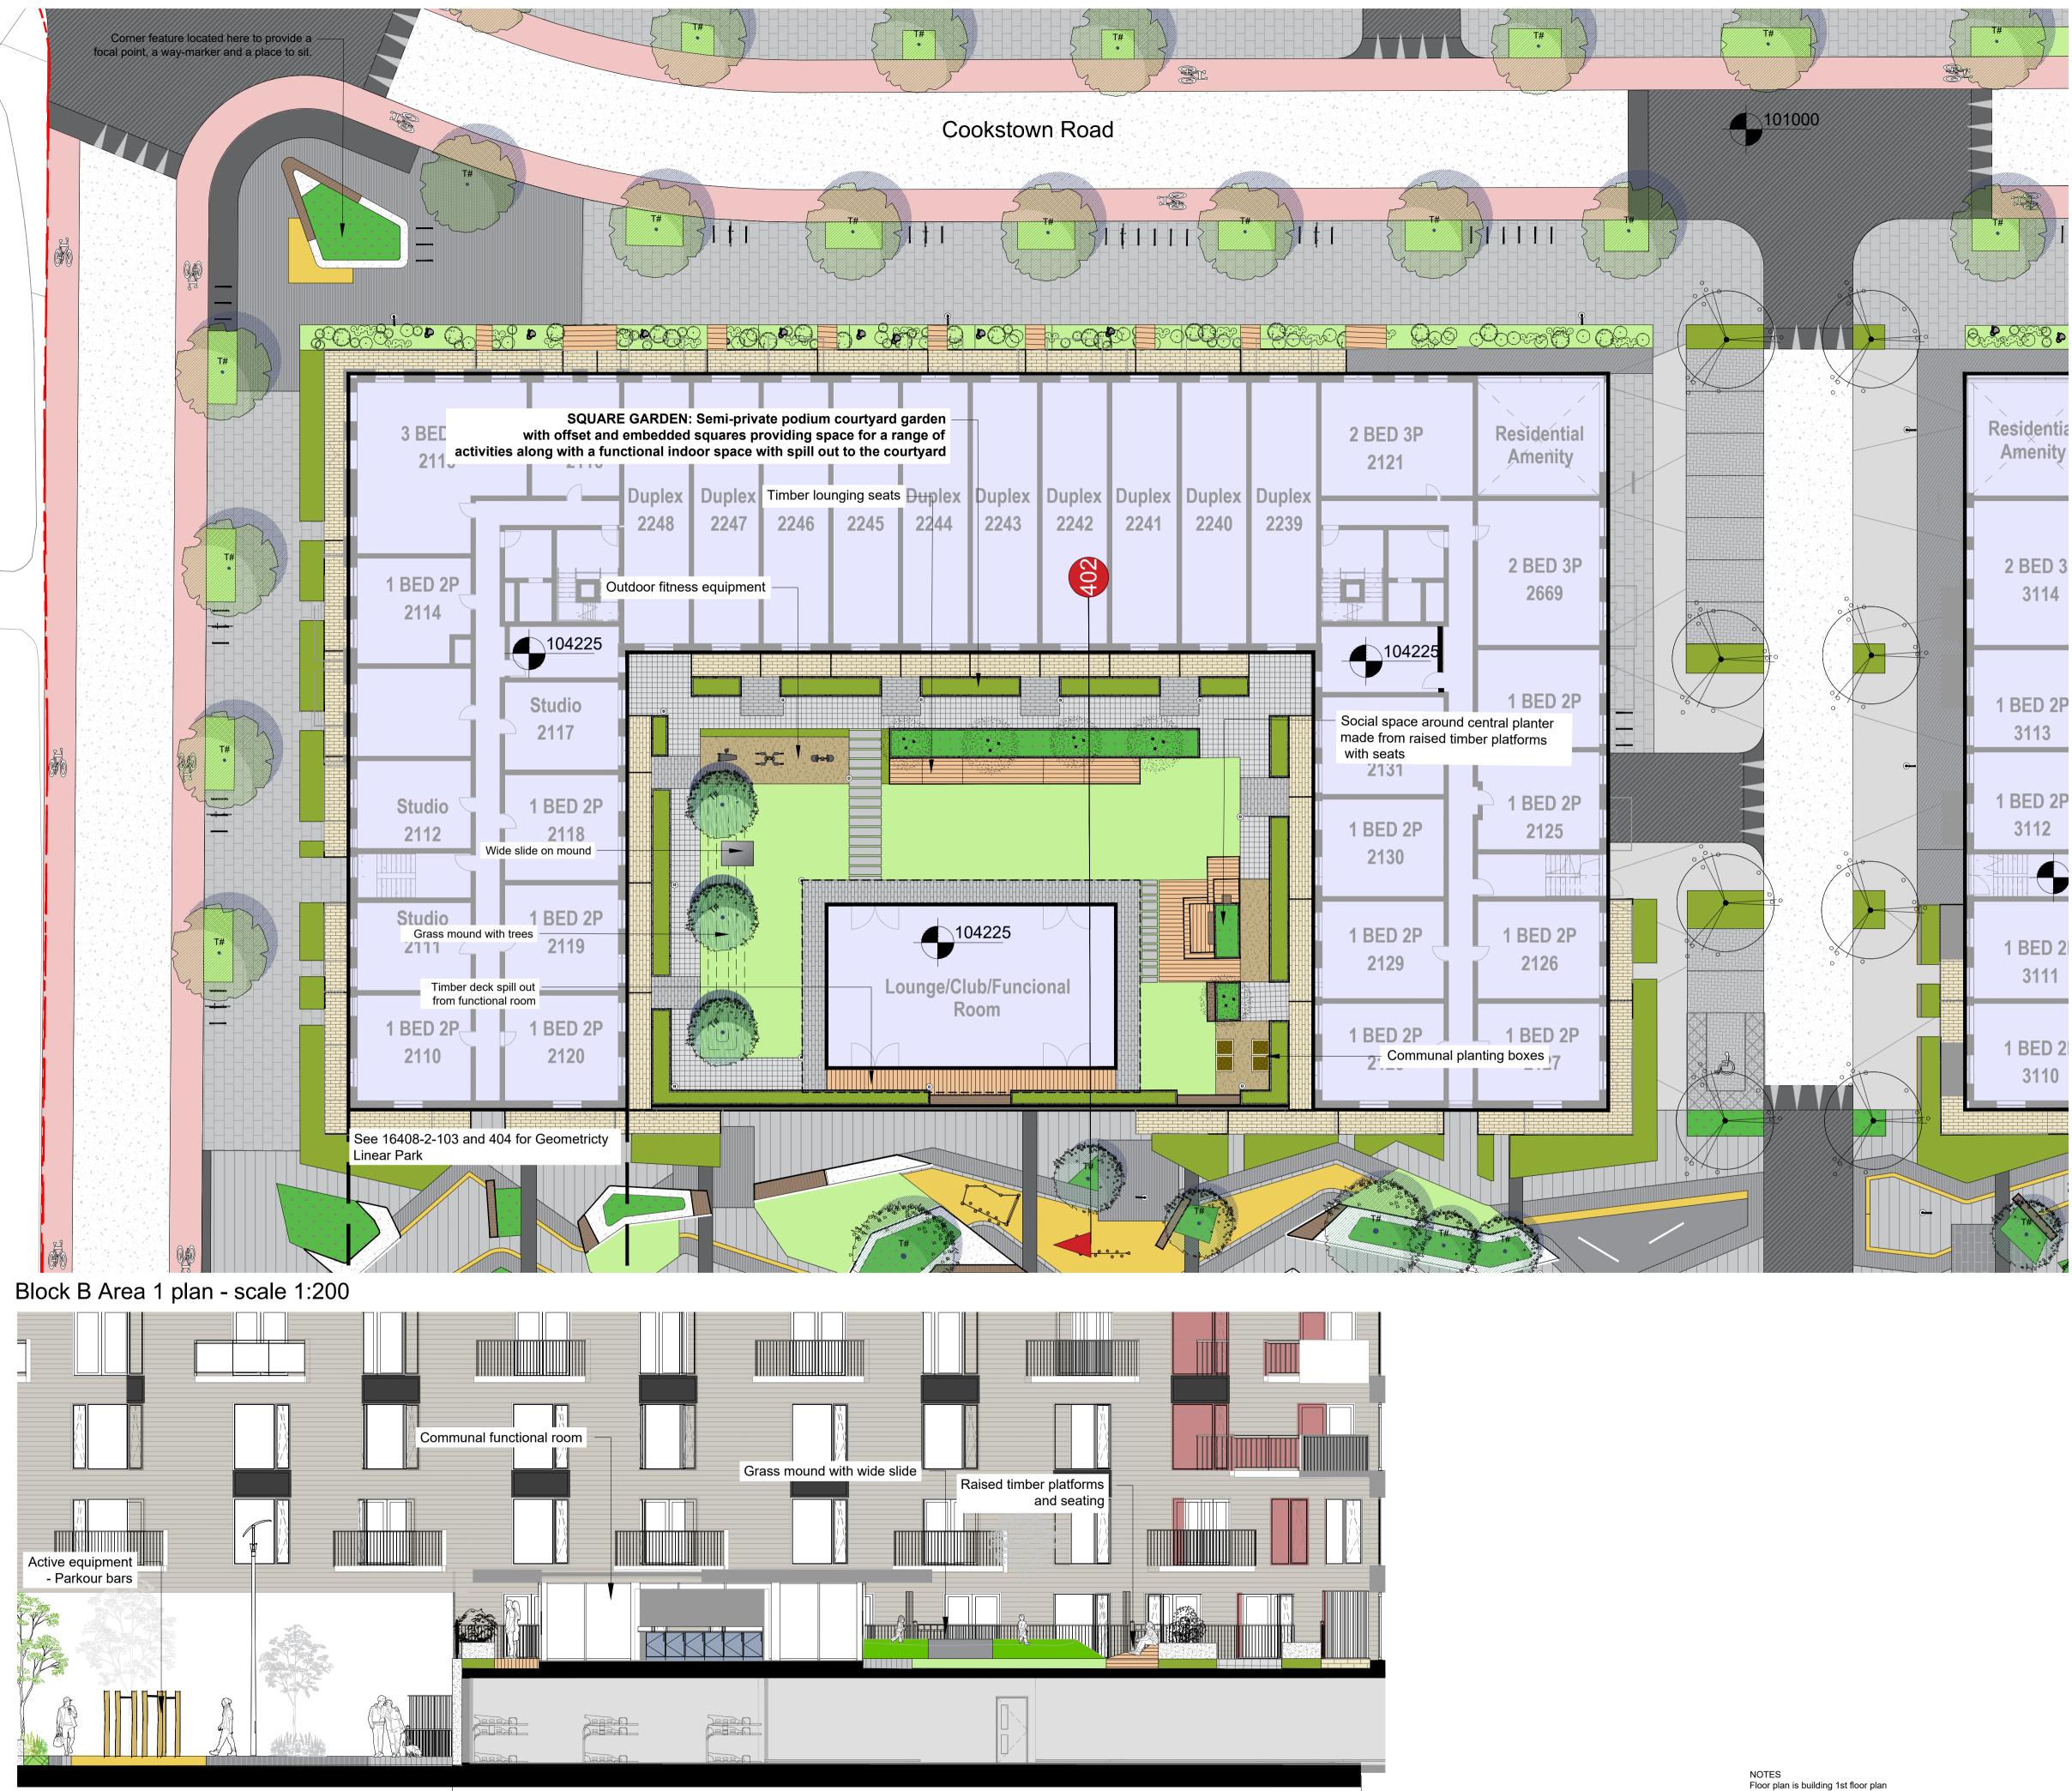

'GEOMETRICITY' LINEAR PARK

Drawing to be read with the accompanying Landscape Strategy and Design Report 16408-2-D01-RevA and Landscape Masterplan drawings

16408-2-100 - 105 and Landscape Masterplan Areas 16408-2-401-406 DRAWING ISSUED FOR PLANNING PURPOSE ONLY. LANDSCAPE IS SUBJECT TO APPROVAL OF THE PLANNING AUTHORITY

## DRAWING:

Landscape Masterplan Detail - Block B Area 1

| DATE:              | JULY 20            |
|--------------------|--------------------|
| SCALE:             | 1:200 @ A1         |
| DRAWN:<br>CHECKED: | AS/AM<br>EO        |
| DRAWING NO:        | 16408-2-402-BLK-B1 |